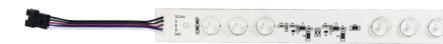

# Backlit RGB full color LED bars

VDI-SN-RGE

Vivalyte backlit RGB full color solutions are a perfect fit for rich color rendered lighboxes or backlit illuminated surfaces, where the perfect homogeneity would play a vital role on the vivid visual experiences.

# **Specifications**

Max. in serial Article name Length Wave length (nm) Input voltage Power (W/pcs) connection

**VDL-SN-RGB-45-09** 450 mm R 620 G 540 B 450 24 V DC < 12 8 pcs

#### 5-Pin connection cable

The VDL-RGB backlit bars are interconnected with 5-pin connectors. Additional extension cables are available in 50cm and 150cm.