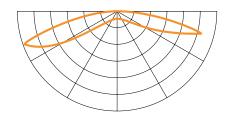

# Backlit RGB full color LED bars

VDI-SN-RGE

Vivalyte backlit RGB full color solutions are a perfect fit for rich color rendered lighboxes or backlit illuminated surfaces, where the perfect homogeneity would play a vital role on the vivid visual experiences.

# 24V

#### **General specifications**

Input voltage 24 VDC

**Current** constant current regulated

Power consuption < 12 W

IP class IP20

**LED type** Osram RGB LED

**Certificates** CE/RoHS/UL





**Applications** 

Interior design Retail and exhibitions





### **Key features**







**RGB** full color



5 Years warranty



Dimmable



Easy connection and installation

#### Light distribution graph

Beam angle 170°



## Safety & operation instructions

- Requires proper installation by qualified people
- All connections must be made while disconnected from the main power
- Non-water-resistant product for indoor installation environment
- Operating temperature range: 25°C to 60°C
- Storage temperature range: -25°C to 70°C
- LED bars can be fixed with screws or silicone on a clean surface
- 24 V DC input: safe, stable & reliable.



# **Specifications**

Max. in serial Article name Length Wave length (nm) Input voltage Power (W/pcs) connection

**VDL-SN-RGB-45-09** 450 mm R 620 G 540 B 450 24 V DC < 12 8 pcs



#### 5-Pin connection cable

The VDL-RGB backlit bars are interconnected with 5-pin connectors. Additional extension cables are available in 50cm and 150cm.