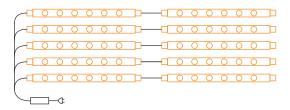

#### 5-Pin connection cable

The VDL-RGB backlit bars are interconnected with 5-pin connectors. Additional extension cables are available in 50cm and 150cm.