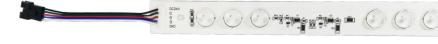

# Backlit RGB full color LED bars

VDI-SN-RGE

Vivalyte backlit RGB full color solutions are a perfect fit for rich color rendered lighboxes or backlit illuminated surfaces, where the perfect homogeneity would play a vital role on the vivid visual experiences.

# **Specifications**

Max. in serial Article name Length Wave length (nm) Input voltage Power (W/pcs) connection

**VDL-SN-RGB-45-09** 450 mm R 620 G 540 B 450 24 V DC < 12 8 pcs

#### 5-Pin connection cable

The VDL-RGB backlit bars are interconnected with 5-pin connectors. Additional extension cables are available in 50cm and 150cm.