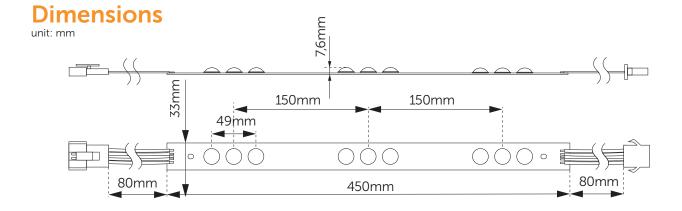

# **Specifications**

Max. in serial Article name Length Wave length (nm) Input voltage Power (W/pcs) connection

**VDL-SN-RGB-45-09** 450 mm R 620 G 540 B 450 24 V DC < 12 8 pcs