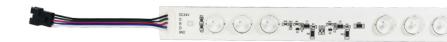

# Backlit RGB full color LED bars

VDI-SN-RGE

Vivalyte backlit RGB full color solutions are a perfect fit for rich color rendered lighboxes or backlit illuminated surfaces, where the perfect homogeneity would play a vital role on the vivid visual experiences.

# **Specifications**

Max. in serial Article name Length Wave length (nm) Input voltage Power (W/pcs) connection

**VDL-SN-RGB-45-09** 450 mm R 620 G 540 B 450 24 V DC < 12 8 pcs

#### 5-Pin connection cable

The VDL-RGB backlit bars are interconnected with 5-pin connectors. Additional extension cables are available in 50cm and 150cm.